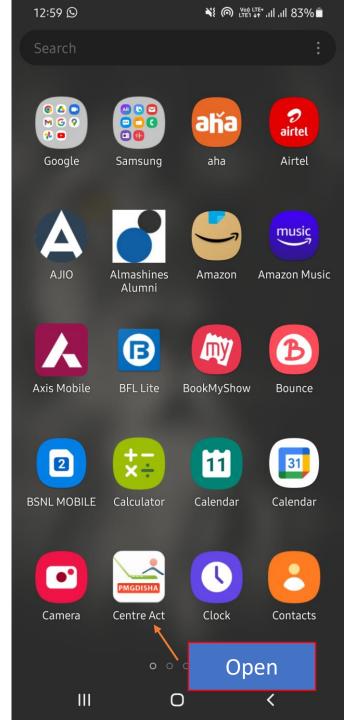

4/29/2022

How to verify location?

🙏 Profile

+

pmgdisha.in/app/trainingCenter/profile C

D

 $\sim$ 

 $\times$ 