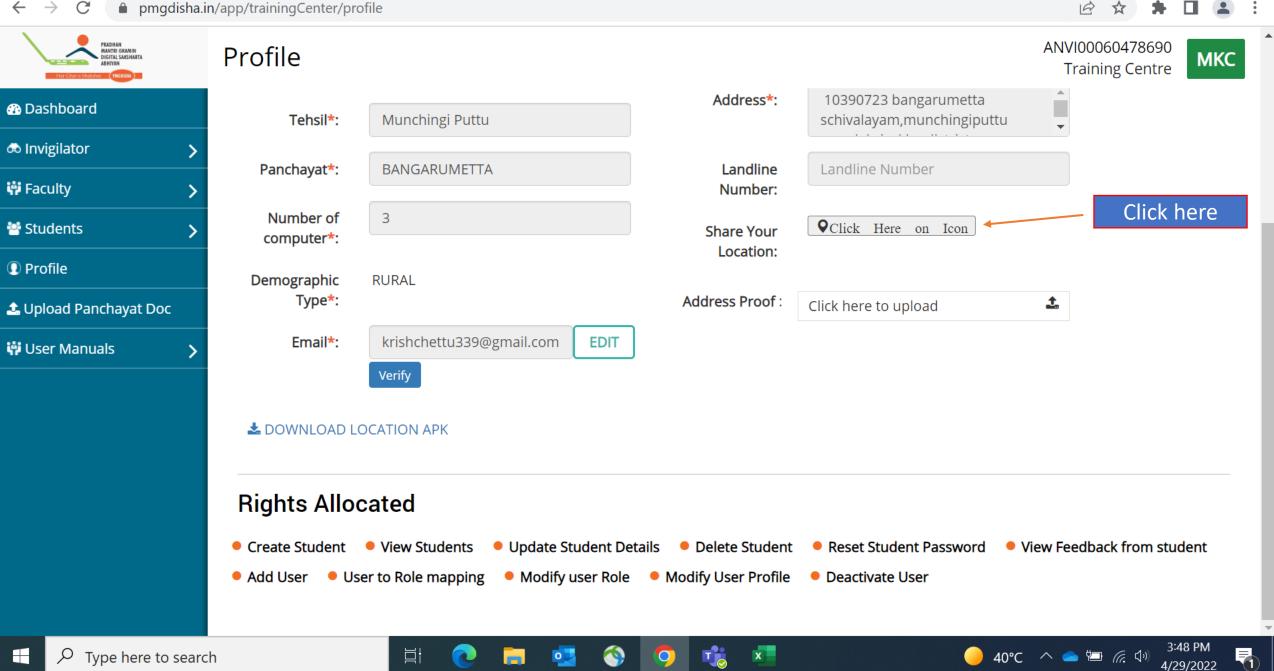

4/29/2022

How to verify location?

🙏 Profile

+

pmgdisha.in/app/trainingCenter/profile C

D

 $\sim$ 

 $\times$ 