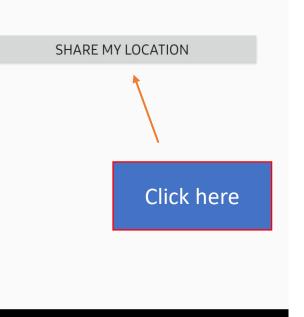

4/29/2022

How to verify location?

🙏 Profile

+

pmgdisha.in/app/trainingCenter/profile C

D

 $\sim$ 

 $\times$ 

### Enter this location code in portal

f8fca65

SHARE MY LOCATION

Ο

<

Ο

<

| 📩 Profile                                                              | ×     Solution     DigiPay     ×     Solution     Solution | nline – Register IDEN 🗙 📔 🕂                | ~ - 0 X                                      |
|------------------------------------------------------------------------|------------------------------------------------------------|--------------------------------------------|----------------------------------------------|
| $\leftrightarrow$ $\rightarrow$ C $\hat{\bullet}$ pmgdis               | na.in/app/trainingCenter/profile                           |                                            | 🖻 🖈 🖪 😩 :                                    |
| PADHAN<br>MATTER GRANIN<br>DE CASAR<br>ABHRAN<br>ELSE CASAR STABLESSON | Profile<br>Share Location Code                             | × Close                                    | ANEA00060489436<br>Training Centre           |
| 🚳 Dashboard                                                            | Dist                                                       |                                            |                                              |
| 👁 Invigilator                                                          | >                                                          |                                            |                                              |
| 讲 Faculty                                                              | > Te                                                       |                                            |                                              |
| 嶜 Students                                                             | > Pancha Enter Location co                                 | ode here ADD LOCATION                      |                                              |
| Profile                                                                | Numbers                                                    | Number:                                    |                                              |
| 🏝 Upload Panchayat Doc                                                 | Number of 3<br>computer*:                                  | Share Your Click Here on Icon<br>Location: |                                              |
| 🙀 User Manuals                                                         | > Demographic RURAL<br>Type*:                              | Address Proof : Click here to upload       | <u>±</u>                                     |
|                                                                        | Email*: yatlasatyadeepthi@gmail.cc<br>Verify               | EDIT                                       |                                              |
|                                                                        | LOCATION APK                                               |                                            |                                              |
|                                                                        | Rights Allocated                                           |                                            |                                              |
| WindowsRDServicezip                                                    | ^                                                          |                                            | Show all X                                   |
| Type here to se                                                        | arch 🛛 🖾 🔁 🔁                                               | 🕥 🧿 🤹 💼 💶 🛛 🐢 29                           | ምር ^ 📬 🗁 🧖 <sup>1:05</sup> PM<br>5/11/2022 😽 |